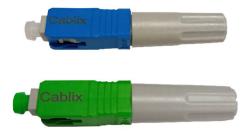

Fast Connector APC and UPC

Quick Assembly SC connector can provide quick and easy terminations of fibers in the field. It allows the installer to terminate and make connection in minutes at equipment and fiber patch panels. This connector system with features of high installation quality, high success rate and high reliability.

OCF9SCN-SA – APC Connectors OCF9SCN-SU – UPC Connectors

Disclaimer: Images are strictly used as reference